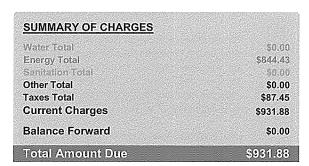

|              | Monthly Energy Usage | \$844.43 |
| CURRENT USAGE<br>Meter 60997545  | 9000<br>7200 |                      |          |
| Days 32                          | 5400         |                      |          |
| Reading 36,764.00                | 3600         |                      |          |
| Multiplier 1                     | 1800         |                      |          |



Community-Owned Services Since 1916

#### OTHER CHARGES

| Other Total          | \$0.00    |
|----------------------|-----------|
| TAXES                |           |
| Dade Co Util Tx Elec | \$66.34   |
| FI Gross Receipts Tx | \$21.11   |
| Taxes Total          | \$87.45   |
| Previous Bill Amount | \$527.08  |
| Payments             | -\$527.08 |
| Adjustments          | \$0.00    |



#### Comments:

Past Due Balance? Check out the bill insert for payment assistance.



NAME: STONEGATE CDD

SERVICE ADDRESS: 1020 NE 34 AVE FOUNT

CYCLE/ROUTE: 07-06



\*\*AUTO\*\*MIXED AADC 750 6 MAAD 125811AA24-A-1

100 Civic Court

Homestead, FL 33030

Կ||ՄիարվվալիվթյոլՄյթկլՄ||Մորդ|||ՄրդյթՎՄՄ|Ա

HOMESTEAD PUBLIC SERVICES

STONEGATE CDD 2300 GLADES ROAD # 410W BOCA RATON FL 33431-8556 AMOUNT NOT PAID BY DUE DATE IS SUBJECT TO 1.5% LATE FEE.

MAKE CHECKS PAYABLE TO: CITY OF HOMESTEAD PLEASE PLACE ACCOUNT NUMBER ON CHECK TO ENSURE PROPER CREDIT.

#### Պովուսերիկցովինթվաիկիկիկովորովկեկ

CITY OF HOMESTEAD PO BOX 900430 HOMESTEAD, FL 33090-0430



Account #:

001046837 000363973

Rate Class: COMMERCIAL

Service Period: 05/21/2021 06/22/2021 Bill Date: 06/24/2021

Due Date: 07/19/2021

**CH