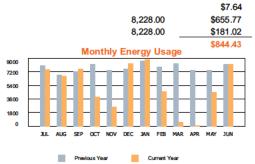

ate Class: COMMERCIAL

Service Period: 05/21/2021 06/22/2021 Bill Date: 06/24/2021

Due Date: 07/19/2021

**CHARGE** 



| SERVICE                          | CONSUMPTION |
|----------------------------------|-------------|
| Electric Base Charge             |             |
| Electric Consumption @ .0797     | 8,228.00    |
| Electric Fuel Cost Adj. @ .02200 | 8,228.00    |
| Electric Total                   |             |

| CURRENT USAGE<br>Meter 60997545 |          |  |  |
|---------------------------------|----------|--|--|
| Days                            | 32       |  |  |
| Reading 36,764.00               |          |  |  |
| Multiplier                      | 1        |  |  |
| Consumption                     | 8,228.00 |  |  |
| Avg / Day                       | 257.13   |  |  |





Community-Owned Services Since 1916

#### OTHER CHARGES

| Other Total          | \$0.00    |
|----------------------|-----------|
| TAXES                |           |
| Dade Co Util Tx Elec | \$66.34   |
| FI Gross Receipts Tx | \$21.11   |
| Taxes Total          | \$87.45   |
| Previous Bill Amount | \$527.08  |
| Payments             | -\$527.08 |
| Adjustments          | \$0.00    |

536.010 001 202.005

#### **SUMMARY OF CHARGES**

 Water Total
 \$0.00

 Energy Total
 \$844.43

 Sanitation Total
 \$0.00

 Other Total
 \$0.00

 Taxes Total
 \$87.45

 Current Charges
 \$931.88

 Balance Forward
 \$0.00

Total Amount Due \$931.88

#### Comments:

Past Due Balance? Check out the bill insert for payment assistance

PLEASE FOLD ON PERFORATION BEFORE TEARING - RETURN BOTTOM PORTION WITH