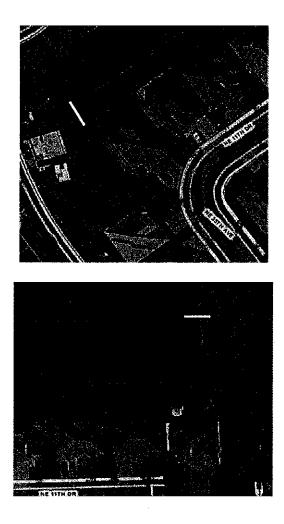

#### ENCROACHMENT AND ENCROACHMENT AREA

Permitted Encroachment – green coated chain-link style fence with bottom resistance bar, no more than six (6') feet in height. Each fence encroachment as shown in this Exhibit shall also have a gate at least  $\bigcirc$  feet wide and the District (and its agents) shall be provided with free ingress and ingress through said gates for purposes of maintaining District property and property interests. Gates may be located on District or Association Property and Association hereby grants to District an ingress/egress easement over Association Property so that District and its agents can utilize the gate(s). For each of the aerial photographs below, the blue line represents the fence (wood or chain link) that will be installed on Association Property or private property and the white represents the area over District property in which the Association is requesting to install a chain link style fence (green coated) with a bottom resistance bar.