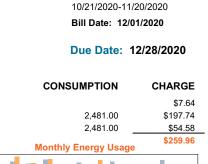

#### **ENERGY SERVICE CHARGES** SERVICE

| SERVICE                     |                  |                | CONSUMPTION CHARGE                              |
|-----------------------------|------------------|----------------|-------------------------------------------------|
| Electric Base Charge        |                  |                | \$35.67                                         |
| Electric Consum             | ption @ .0571    |                | 21,180.00 \$1,209.38                            |
| Demand Consun               | nption @ 6.37    |                | 34.80 \$221.68                                  |
| Electric Fuel Cos           | st Adj. @ .02200 |                | 21,180.00 \$465.96                              |
| Electric Total              |                  |                | \$1,932.69 \$1,932.69                           |
| CURRENT US<br>Meter 6431010 |                  | 30000<br>24000 |                                                 |
| Days                        | 30               | 18000          |                                                 |
| Reading                     | 15,933.00        | 12000          |                                                 |
| Multiplier                  | 60               | 6000<br>0      |                                                 |
| Consumption                 | 21,180.00        | 0              | DEC JAN FEB MAR APR MAY JUN JUL AUG SEP OCT NOV |
| Avg / Day                   | 706.00           |                |                                                 |