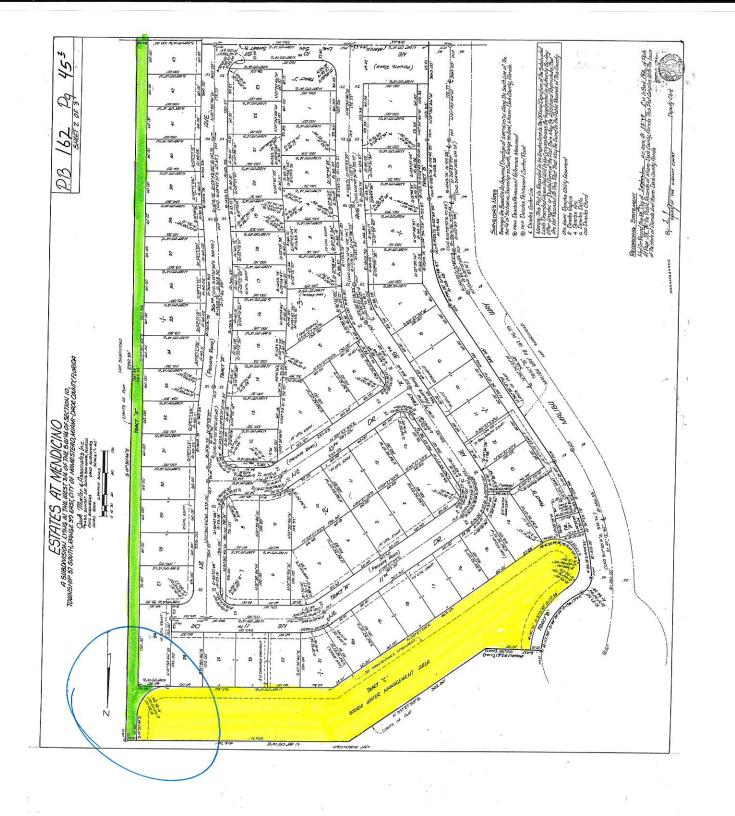

#### **RECITALS:**

WHEREAS, Association owns the following described property within Homestead, Miami-Dade County, Florida:

Tract F of the Estates at Mendocino Plat, as recorded at Plat Book 162, Page 45 of the public records of Miami-Dade County, Florida, which is a portion of Folio No. 10-7910-010-1440 (the "Association Property"); and

Encroachment Agreement (Estates at Mendocino Fence) Rev. 11-23-09 WHEREAS, District owns the following described property within Homestead, Miami-Dade County, Florida:

Tracts B and C of the Estates at Mendocino Plat, as recorded at Plat Book 162, Page 45 of the public records of Miami-Dade County, Florida, which is a portion of Folio No. 10-7910-010-1450 (the "District Property"); and

WHEREAS, Association desires permission from District to encroach into and over the District Property for purposes of constructing and maintaining a green, chain-link fence with gates (the "Encroachment") at the two locations (the "Encroachment Area"), as more particularly described and shown in <u>Composite Exhibit A</u>, attached hereto and incorporated herein; and

#### **COMPOSITE EXHIBIT A**

#### ENCROACHMENT AND ENCROACHMENT AREA

Permitted Encroachment – green coated chain-link style fence with bottom resistance bar, no more than six (6') feet in height. Each fence encroachment as shown in this Exhibit shall also have a gate at least  $\bigcirc$  feet wide and the District (and its agents) shall be provided with free ingress and ingress through said gates for purposes of maintaining District property and property interests. Gates may be located on District or Association Property and Association hereby grants to District an ingress/egress easement over Association Property so that District and its agents can utilize the gate(s). For each of the aerial photographs below, the blue line represents the fence (wood or chain link) that will be installed on Association Property or private property and the white represents the area over District property in which the Association is requesting to install a chain link style fence (green coated) with a bottom resistance bar.