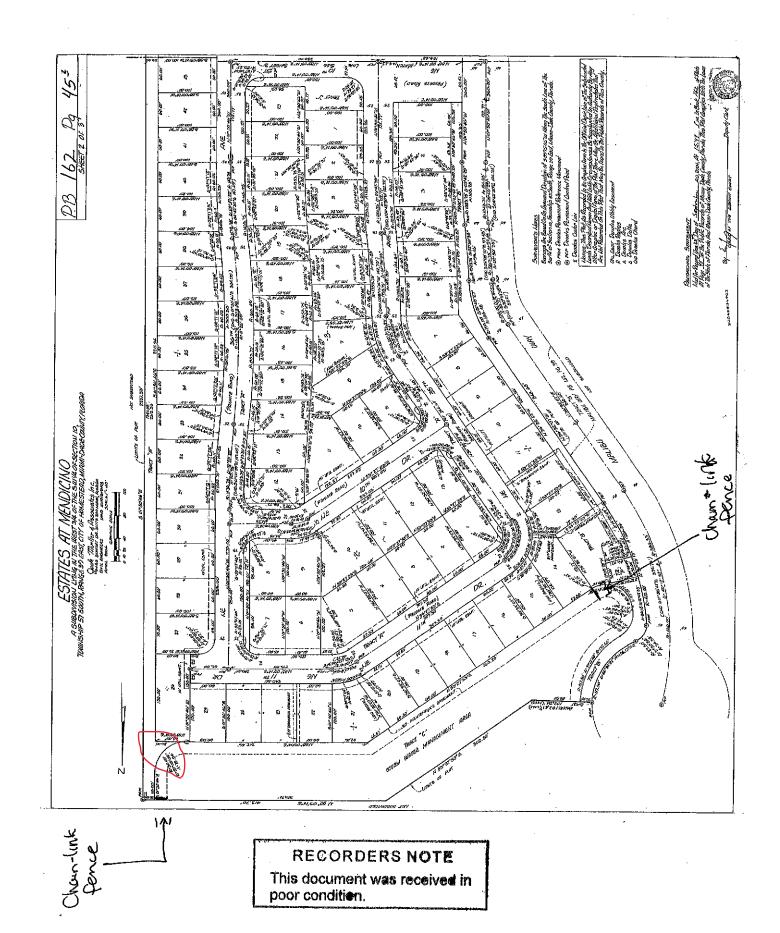

#### **RECITALS:**

WHEREAS, Association owns the following described property within Homestead, Miami-Dade County, Florida:

Tract F of the Estates at Mendocino Plat, as recorded at Plat Book 162, Page 45 of the public records of Miami-Dade County, Florida, which is a portion of Folio No. 10-7910-010-1440 (the "Association Property"); and

Encroachment Agreement (Estates at Mendocino Fence) Rev. 11-23-09 WHEREAS, District owns the following described property within Homestead, Miami-Dade County, Florida:

Tracts B and C of the Estates at Mendocino Plat, as recorded at Plat Book 162, Page 45 of the public records of Miami-Dade County, Florida, which is a portion of Folio No. 10-7910-010-1450 (the "District Property"); and

WHEREAS, Association desires permission from District to encroach into and over the District Property for purposes of constructing and maintaining a green, chain-link fence with gates (the "Encroachment") at the two locations (the "Encroachment Area"), as more particularly described and shown in <u>Composite Exhibit A</u>, attached hereto and incorporated herein; and

#### **COMPOSITE EXHIBIT A**

#### ENCROACHMENT AND ENCROACHMENT AREA

Permitted Encroachment – green coated chain-link style fence with bottom resistance bar, no more than six (6') feet in height. Each fence encroachment as shown in this Exhibit shall also have a gate at least  $\bigcirc$  feet wide and the District (and its agents) shall be provided with free ingress and ingress through said gates for purposes of maintaining District property and property interests. Gates may be located on District or Association Property and Association hereby grants to District an ingress/egress easement over Association Property so that District and its agents can utilize the gate(s). For each of the aerial photographs below, the blue line represents the fence (wood or chain link) that will be installed on Association Property or private property and the white represents the area over District property in which the Association is requesting to install a chain link style fence (green coated) with a bottom resistance bar.